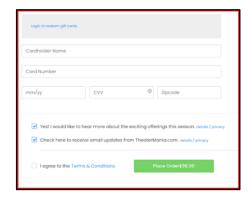

#### **ENTERING PAYMENT**

On the last step you will be asked to enter your payment information. This is ONLY if you are NOT using your Season tickets.

REMINDER: If you are redeeming a **Gift Card or Season Ticket**, you **MUST** log in. If you do not know or have forgotten your password, please click the "Forgot Password" button and a link will be sent to you email.

Please agree to terms & conditions.

#### **PLACE ORDER**

**Finally**, click '**Place Order**' and either your season ticket, or in the case of a purchase, your credit card, will be charged. You will immediately receive an order confirmation via email.