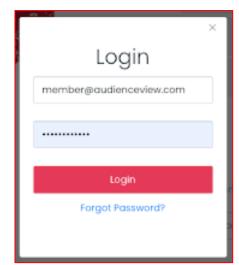

# **LOGIN TO USE YOUR SEASON TICKETS**

You must Login to your season ticket account before selecting your seats. This account was created automatically in **AudienceView** when you purchased your season tickets or gift certificate. This account is necessary to secure and protect your Season Ticket purchases.

Your Login ID is the email address you used when making your purchase. If you did not set up a password, or have forgotten it, please click "Forgot Password" and you will receive an email w/ your login information.

#### **ENTERING PAYMENT**

On the last step you will be asked to enter your payment information. This is ONLY if you are NOT using your Season tickets.

REMINDER: If you are redeeming a **Gift Card or Season Ticket**, you **MUST** log in. If you do not know or have forgotten your password, please click the "Forgot Password" button and a link will be sent to you email.