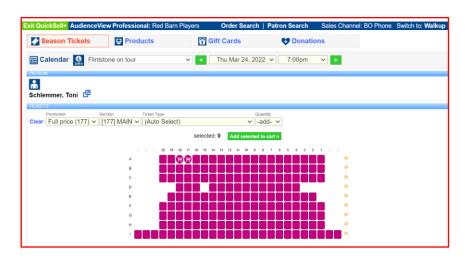

# **SELECTING SEATING**

Choose your own seats or have system assign the best available seating.

#### **SELECT SEATS FROM MAP**

Choosing this option, you will see the seating chart where you can zoom in to choose your seats. Please note: the STAGE is located at the TOP of this seating chart.

Click your desired seats, Click 'Add' next to your desired ticket type, the selection will be reflected in the sidebar.