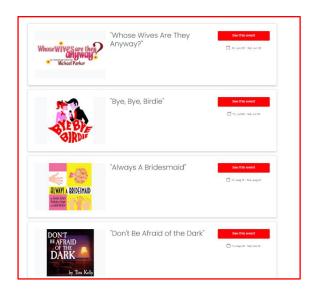

## **SELECT YOUR SHOWS**

First, select the show(s) you would like to reserve either from List view or Calendar view.

#### **List View**

Select the show you wish to attend.

Click 'See this event'.

You will see a calendar of event dates and select a date. The event's time is listed below the calendar.