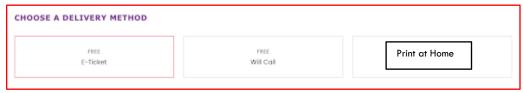

#### **CHOOSE A DELIVERY METHOD**

You can select an "E-Ticket" (will be available on your smartphone) OR "Will Call" – your tickets will be waiting for you at the Box Office the night of the production. OR "Print at Home" you can print your tickets on your home computer.