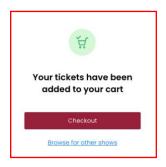

#### AFTER ADDING TICKETS TO CART

When you have completed your selections, you will be asked if you want to proceed to the checkout or browse for other shows. When you click 'Checkout', you will be brought to your cart.